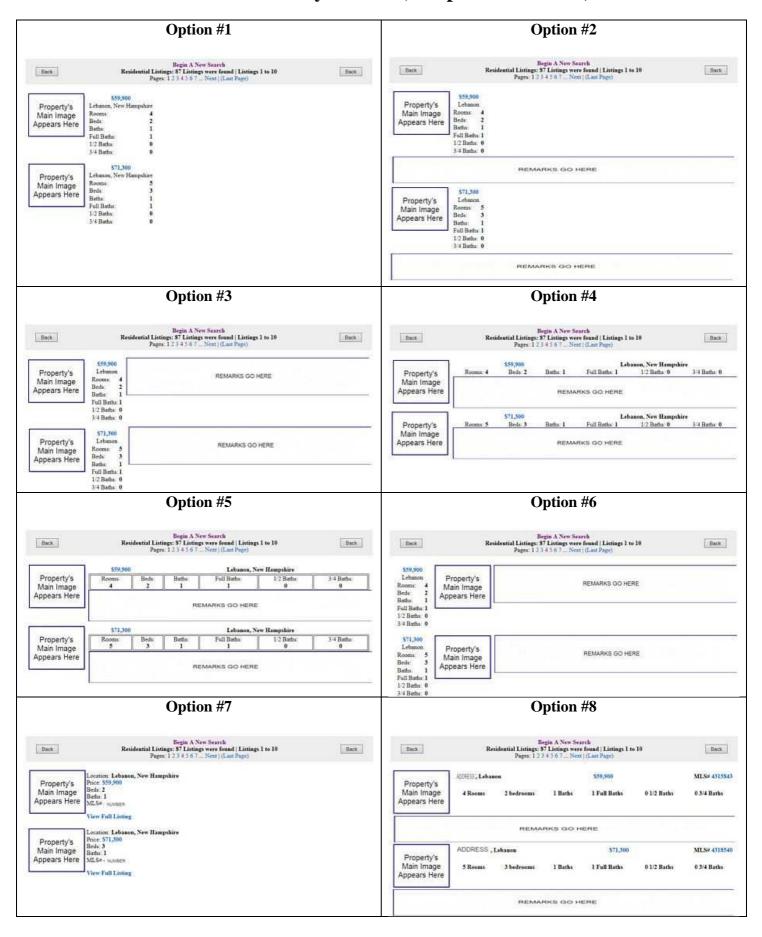

|
| MLS Quick Search  Residential  No Minimum  No Maximum  ENTER: TOWN,STATE  Search                                                                                          | MLS Quick Search  Residential  No Maximum  ENTER: TOWN,STATE  Search                                                                                                               | MLS Quick Search  Residential   New Hamsphire   Search                                                                                                              | MLS Quick Search  Residential   Enfield NH   Search    |

## Search by a Number of Criteria

#### Option #1











Option #11



Option #12





Option #15

#### HOME SEARCH

#### Location:



## **Search Summary Results (Sample: Residential)**





Option #15



## **Display Detail Property Information (Sample: Residential)**







### Option #10



© Copyright 2006-14, NHVT Computer Services, LLC, And All Rights Reserved. Designed by NHVT Computer Services, LLC. and Hosted by GlobeInt.com, Inc.