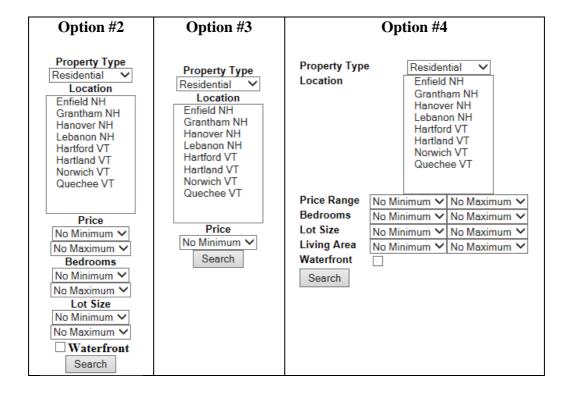

| Option #8                                              |
| MLS Quick Search  Residential  No Minimum  No Maximum  ENTER: TOWN,STATE  Search                                                                                          | MLS Quick Search  Residential  No Maximum  ENTER: TOWN,STATE  Search                                                                                                               | MLS Quick Search  Residential   New Hamsphire   Search                                                                                                              | MLS Quick Search  Residential   Enfield NH   Search    |

## Search by a Number of Criteria

#### Option #1











Option #11



Option #12





Option #15

#### HOME SEARCH

#### Location:



## **Search Summary Results (Sample: Residential)**





Option #15



## **Display Detail Property Information (Sample: Residential)**







### Option #10



© Copyright 2006-14, NHVT Computer Services, LLC, And All Rights Reserved. Designed by NHVT Computer Services, LLC. and Hosted by GlobeInt.com, Inc.