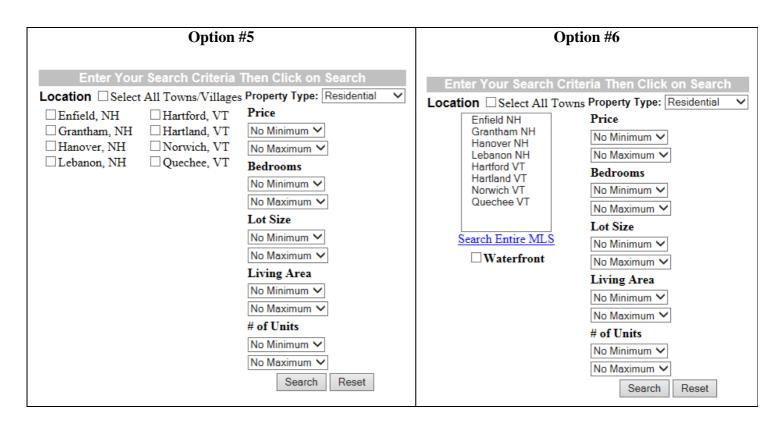

| Option #8                                              |
| MLS Quick Search  Residential  No Minimum  No Maximum  ENTER: TOWN,STATE  Search                                                                                          | MLS Quick Search  Residential  No Maximum  ENTER: TOWN,STATE  Search                                                                                                               | MLS Quick Search  Residential   New Hamsphire   Search                                                                                                              | MLS Quick Search  Residential   Enfield NH   Search    |

## Search by a Number of Criteria

#### Option #1











Option #11



Option #12





Option #15

#### HOME SEARCH

#### Location:



## **Search Summary Results (Sample: Residential)**





Option #15



## **Display Detail Property Information (Sample: Residential)**







### Option #10



© Copyright 2006-14, NHVT Computer Services, LLC, And All Rights Reserved. Designed by NHVT Computer Services, LLC. and Hosted by GlobeInt.com, Inc.