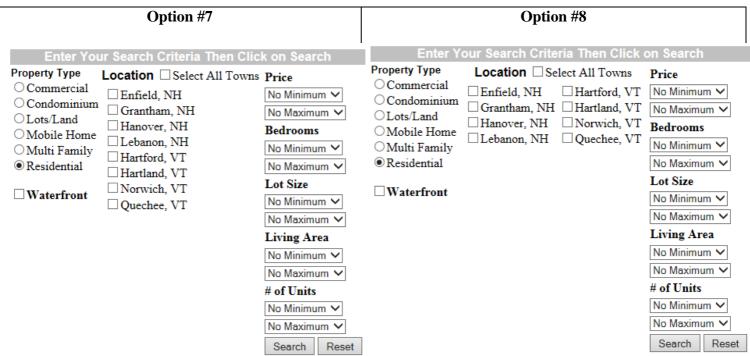

| Option #8                                              |
| MLS Quick Search  Residential  No Minimum  No Maximum  ENTER: TOWN,STATE  Search                                                                                          | MLS Quick Search  Residential  No Maximum  ENTER: TOWN,STATE  Search                                                                                                               | MLS Quick Search  Residential   New Hamsphire   Search                                                                                                              | MLS Quick Search  Residential   Enfield NH   Search    |

## Search by a Number of Criteria

#### Option #1











Option #11



Option #12





Option #15

#### HOME SEARCH

#### Location:



## **Search Summary Results (Sample: Residential)**





Option #15



## **Display Detail Property Information (Sample: Residential)**







### Option #10



© Copyright 2006-14, NHVT Computer Services, LLC, And All Rights Reserved. Designed by NHVT Computer Services, LLC. and Hosted by GlobeInt.com, Inc.