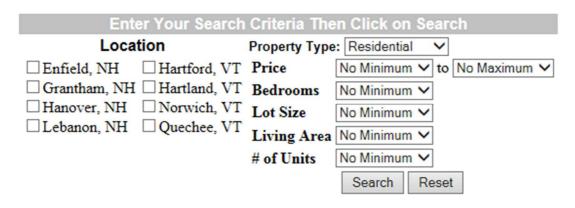

## Search by a Number of Criteria

#### Option #1

Option #11

Option #12

Option #15