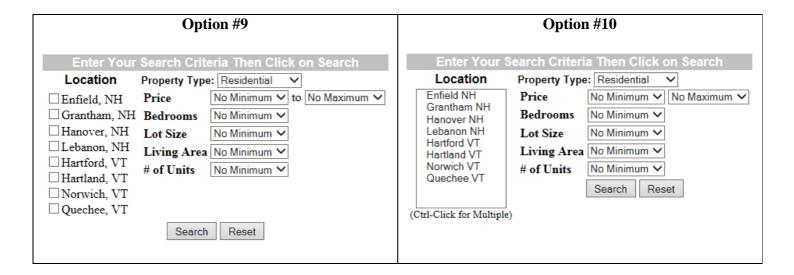

## Search by a Number of Criteria

#### Option #1

Option #11

Option #12

Option #15