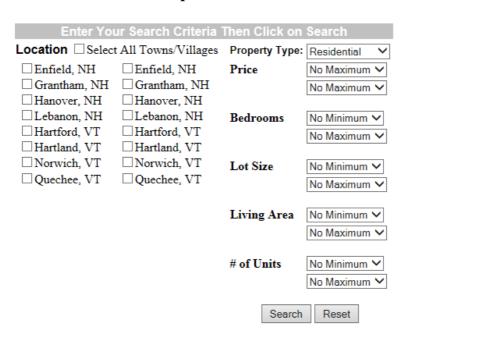

## Search by a Number of Criteria

#### Option #1

Option #11

Option #12

Option #15