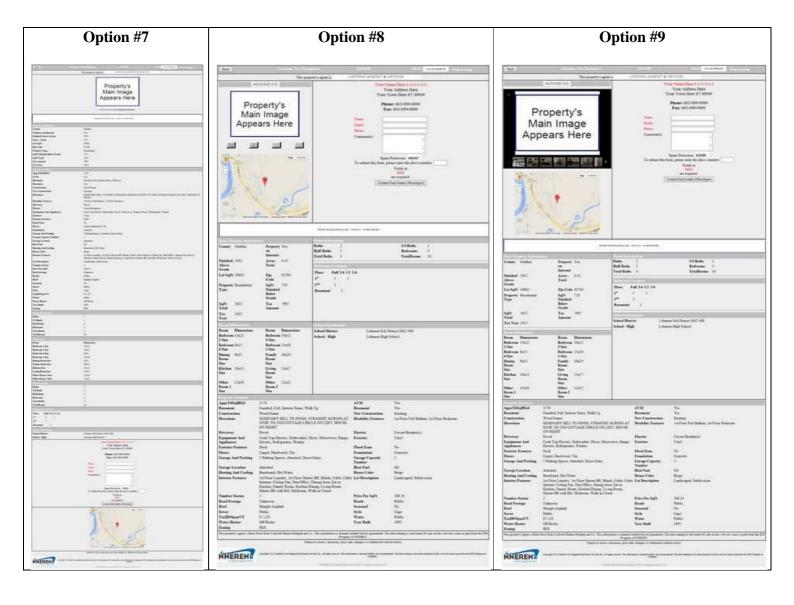

TER: TOWN,STATE  Search                                                                                          | MLS Quick Search  Residential  No Maximum  ENTER: TOWN,STATE  Search                                                                                                               | MLS Quick Search  Residential   New Hamsphire   Search                                                                                                              | MLS Quick Search  Residential   Enfield NH   Search    |

## Search by a Number of Criteria

#### Option #1











Option #11



Option #12





Option #15

#### HOME SEARCH

#### Location:



## **Search Summary Results (Sample: Residential)**





Option #15



## **Display Detail Property Information (Sample: Residential)**







### Option #10



© Copyright 2006-14, NHVT Computer Services, LLC, And All Rights Reserved. Designed by NHVT Computer Services, LLC. and Hosted by GlobeInt.com, Inc.