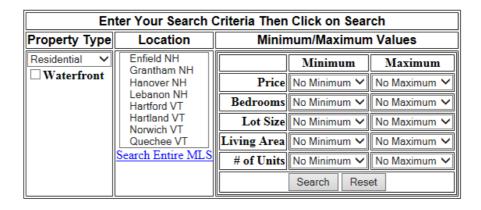

| Option #8                                              |
| MLS Quick Search  Residential  No Minimum  No Maximum  ENTER: TOWN,STATE  Search                                                                                          | MLS Quick Search  Residential  No Maximum  ENTER: TOWN,STATE  Search                                                                                                               | MLS Quick Search  Residential   New Hamsphire   Search                                                                                                              | MLS Quick Search  Residential   Enfield NH   Search    |

## Search by a Number of Criteria

#### Option #1











Option #11



Option #12





Option #15

#### HOME SEARCH

#### Location:



## **Search Summary Results (Sample: Residential)**





Option #15



## **Display Detail Property Information (Sample: Residential)**







### Option #10



© Copyright 2006-14, NHVT Computer Services, LLC, And All Rights Reserved. Designed by NHVT Computer Services, LLC. and Hosted by GlobeInt.com, Inc.